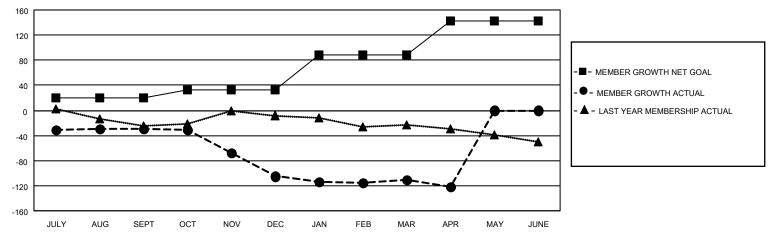

#### GOALS AND ACTUAL MEMBERS CUMULATIVE

| DROPPED CLUBS: 1 |     | 35 CLUBS OF 64 ADDED 1 OR<br>MORE NEW MEMBERS | GENDER DISTRIBUTION                 |              |  |
|------------------|-----|-----------------------------------------------|-------------------------------------|--------------|--|
|                  |     | WORE NEW MEMBERS                              | MALE                                | 603 (56.67%) |  |
|                  |     |                                               | FEMALE                              | 461 (43.33%) |  |
| DROPPED MEMBERS  |     |                                               | NON BINARY                          | 0 (0.00%)    |  |
|                  |     |                                               | PREFER NOT TO ANSWER                | 0 (0.00%)    |  |
| DECEASED         | 12  |                                               |                                     |              |  |
| CLUB CANCELLED   | 0   | CLICK HERE FOR CUMULATIVE                     | TOTAL FAMILY UNIT MEMBERS 275       |              |  |
| OTHER            | 194 | MEMBERSHIP DATA                               |                                     |              |  |
| TOTAL            | 206 |                                               | FAMILY MEMBERS PAYING HALF DUES 138 |              |  |
|                  |     |                                               |                                     |              |  |

## District 201Q4

| Clubs RESULTS FOR 2021-2022 |   |   |   | Members RESULTS FOR 2021-2022 |    |    |    |
|-----------------------------|---|---|---|-------------------------------|----|----|----|
|                             |   |   |   |                               |    |    |    |
| JULY/AUG/SEPT               | 0 | 0 | 1 | JULY/AUG/SEPT                 | 20 | 46 | 61 |
| OCT/NOV/DEC                 | 0 | 0 | 0 | OCT/NOV/DEC                   | 13 | 20 | 89 |
| JAN/FEB/MAR                 | 1 | 0 | 0 | JAN/FEB/MAR                   | 55 | 37 | 34 |
| APR/MAY/JUNE                | 1 | 0 | 0 | APR/MAY/JUNE                  | 55 | 11 | 22 |