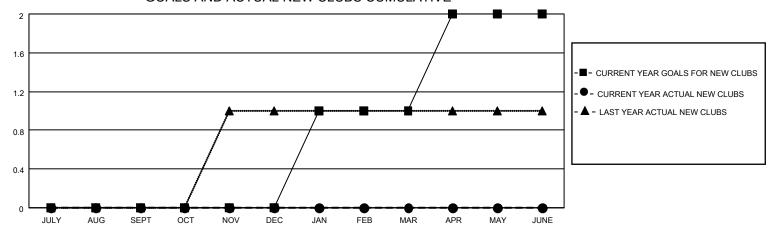

#### GOALS AND ACTUAL NEW CLUBS CUMULATIVE

## District 201Q4

| Clubs RESULTS FOR 2021-2022 |   |   |   | Members RESULTS FOR 2021-2022 |    |    |    |
|-----------------------------|---|---|---|-------------------------------|----|----|----|
|                             |   |   |   |                               |    |    |    |
| JULY/AUG/SEPT               | 0 | 0 | 1 | JULY/AUG/SEPT                 | 20 | 46 | 61 |
| OCT/NOV/DEC                 | 0 | 0 | 0 | OCT/NOV/DEC                   | 13 | 20 | 89 |
| JAN/FEB/MAR                 | 1 | 0 | 0 | JAN/FEB/MAR                   | 55 | 37 | 34 |
| APR/MAY/JUNE                | 1 | 0 | 0 | APR/MAY/JUNE                  | 55 | 11 | 22 |